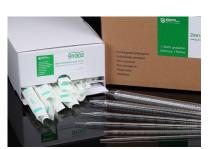

## SPECIAL PRICES ON SEROLOGICAL PIPETTES

Be quick - only while stocks last, prices do not include GST.

| Serological Pipette                                                                                                  | VOL/COLOUR                                      | GRAD<br>mL | PACK | LIST                | SPECIAL PRICE | ROWE<br>CODE |
|----------------------------------------------------------------------------------------------------------------------|-------------------------------------------------|------------|------|---------------------|---------------|--------------|
| SPL Serological Pipette individual, sterile, DNase/RNase free, non-cytotoxic, non-pyrogenic                          | 1mL/Yellow                                      | 1/200      | 800  | <del>150.3</del> 0  | \$112.05      | PS0332       |
|                                                                                                                      | 1mL with Sterility expires end of November 2022 |            |      |                     | \$64.50       | PS0332       |
|                                                                                                                      | 2mL/Green                                       | 1/150      | 600  | 163.49              | \$120.25      | PS0333       |
|                                                                                                                      | 5mL/Blue                                        | 1/100      | 400  | 116.98              | \$92.20       | PS0334       |
|                                                                                                                      | 10mL/Orange                                     | 1/100      | 400  | <del>123.76</del>   | \$99.95       | PS0335       |
|                                                                                                                      | 25mL/Red                                        | 1/50       | 200  | 92.43               | \$76.00       | PS0336       |
|                                                                                                                      | 50mL/Purple                                     | 1/40       | 160  | 286.24              | \$235.45      | PS0337       |
| MINI™ 234mm long serological pipette, individually wrapped, sterile, DNase/RNase free, non-pyrogenic, non-cytotoxic. | 5mL                                             | 0.1        | 200  | 67.54               | \$57.00       | PP0172       |
|                                                                                                                      | 10mL                                            | 0.2        | 150  | <del>-67.54 -</del> | \$57.00       | PP0173       |
|                                                                                                                      | 25mL                                            | 0.5        | 100  | <del>-58.21</del>   | \$45.35       | PP0174       |

BIOFIL® MINI™ are designed for liquid handling in limited working spaces such as a biological safety cupboard. Only 235mm long, they're ergonomically easier to use and work with.

- Available individually wrapped in an easy opening paper/plastic wrapping with lot number traceability.
- Inner boxes have been especially designed for benchtop dispensing with a removable perforated front panel.
- Also available in easy to open bulk bag pack.