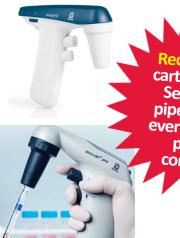

## **ACCU-JET® 'S' Pipette Controller,**

0.1 to 200mL, 0.2um filter.

COLOUR / ROWE CODE

**BERRY** 

**PETROL** 

**ANTHRACITE** DP0547

> DP0548 DP0549

carton of Mini Serological pipettes with every Accu-Jet pipette controller