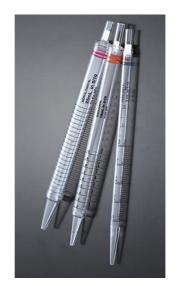

## SPECIAL PRICES ON SEROLOGICAL PIPETTES

Be quick - only while stocks last, prices do not include GST.

| Serological Pipette                                                                                                  | VOL/COLOUR                                      | GRAD<br>mL | PACK | LIST                | SPECIAL PRICE | ROWE<br>CODE |
|----------------------------------------------------------------------------------------------------------------------|-------------------------------------------------|------------|------|---------------------|---------------|--------------|
| SPL Serological Pipette individual, sterile, DNase/RNase free, non-cytotoxic, non-pyrogenic                          | 1mL/Yellow                                      | 1/200      | 800  | <del>150.3</del> 0  | \$112.05      | PS0332       |
|                                                                                                                      | 1mL with Sterility expires end of November 2022 |            |      |                     | \$64.50       | PS0332       |
|                                                                                                                      | 2mL/Green                                       | 1/150      | 600  | 163.49              | \$120.25      | PS0333       |
|                                                                                                                      | 5mL/Blue                                        | 1/100      | 400  | 116.98              | \$92.20       | PS0334       |
|                                                                                                                      | 10mL/Orange                                     | 1/100      | 400  | <del>123.76</del>   | \$99.95       | PS0335       |
|                                                                                                                      | 25mL/Red                                        | 1/50       | 200  | 92.43               | \$76.00       | PS0336       |
|                                                                                                                      | 50mL/Purple                                     | 1/40       | 160  | 286.24              | \$235.45      | PS0337       |
| MINI™ 234mm long serological pipette, individually wrapped, sterile, DNase/RNase free, non-pyrogenic, non-cytotoxic. | 5mL                                             | 0.1        | 200  | 67.54               | \$57.00       | PP0172       |
|                                                                                                                      | 10mL                                            | 0.2        | 150  | <del>-67.54 -</del> | \$57.00       | PP0173       |
|                                                                                                                      | 25mL                                            | 0.5        | 100  | <del>-58.21</del>   | \$45.35       | PP0174       |

BIOFIL® MINI™ are designed for liquid handling in limited working spaces such as a biological safety cupboard. Only 235mm long, they're ergonomically easier to use and work with.

- Available individually wrapped in an easy opening paper/plastic wrapping with lot number traceability.
- Inner boxes have been especially designed for benchtop dispensing with a removable perforated front panel.
- Also available in easy to open bulk bag pack.