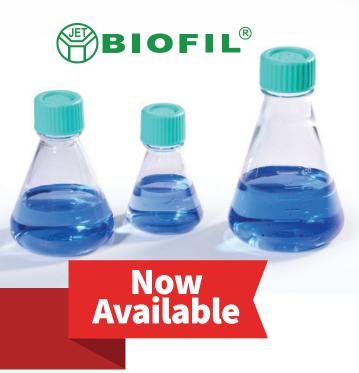

## Erlenmeyer cell culture flasks.

| VOL    | STERILE | САР ТҮРЕ | ROWE<br>CODE | PACK | PRICE    |
|--------|---------|----------|--------------|------|----------|
| 125mL  | YES     | Plug     | PE0152       | 24   | \$104.70 |
|        |         | Vent     | PE0153       | 24   | \$109.97 |
| 250mL  | YES     | Plug     | PE0154       | 12   | \$73.82  |
|        |         | Vent     | PE0155       | 12   | \$77.83  |
| 500mL  | YES     | Plug     | PE0156       | 12   | \$98.10  |
|        |         | Vent     | PE0157       | 12   | \$101.32 |
| 2000mL | YES     | Plug     | PE0167       | 6    | \$187.46 |
|        |         | Vent     | PE0168       | 6    | \$168.58 |
| 3000mL | YES     | Plug     | PE0169       | 4    | \$187.46 |
|        |         | Vent     | PE0170       | 4    | \$192.95 |

5000mL is coming soon! Please contact us to request a sample (PE0171 / PE0172)

BIOFIL Erlenmeyer flasks are made from optically clear polycarbonate. Available with plug or vented caps, ideal for shaker culture applications. Features include molded-in graduations, sterilized, RNase/DNase free, Non-pyrogenic, and temperature stable between -80 to 121°C.