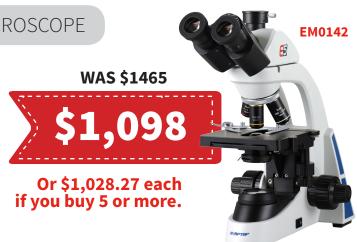

## TRINOCULAR BIOLOGICAL COMPOUND MICROSCOPE

Suitable for upper school, years 10-12

- 4X/10X/40X/100x objective
- Wide field eyepiece with pointer
- 3 Watt LED with intensity controlled illumination
- Built in mechanical stage with sample holder