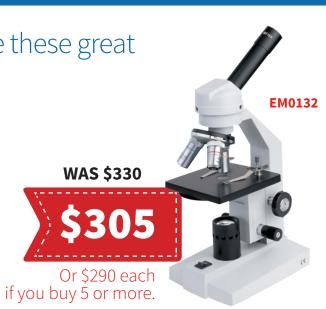

### **MONOCULAR** BIOLOGICAL MICROSCOPE

Suitable for lower school, years 7-10

- 4X/10X/40X objective
- Wide field eyepiece with pointer
- An affordable entry level microscope