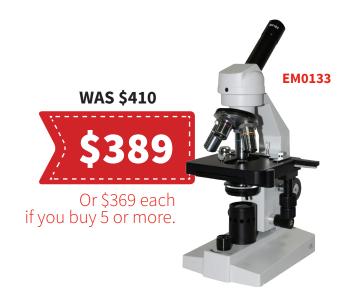

#### **MONOCULAR** BIOLOGICAL MICROSCOPE

Suitable for upper school, years 10-12

- 4X/10X/40X objective
- Wide field eyepiece with pointer
- Mechanical stage
- Adjustable LED Illumination

Binocular and trinocular compound microscopes provide the opportunity for students to progress towards more sophisticated compound microscopes which are used at tertiary, research or industry level, but at a price to fit your school budget.