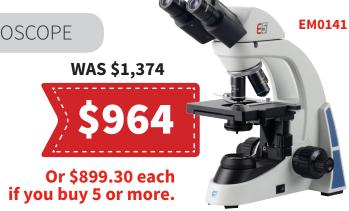

#### **BINOCULAR** BIOLOGICAL COMPOUND MICROSCOPE

Suitable for upper school, years 10-12

- 4X/10X/40X/100x objective
- Wide field eyepiece with pointer
- 3 Watt LED with intensity controlled illumination
- Built in mechanical stage with sample holder

## TRINOCULAR BIOLOGICAL COMPOUND MICROSCOPE

Suitable for upper school, years 10-12

- 4X/10X/40X/100x objective
- Wide field eyepiece with pointer
- 3 Watt LED with intensity controlled illumination
- Built in mechanical stage with sample holder