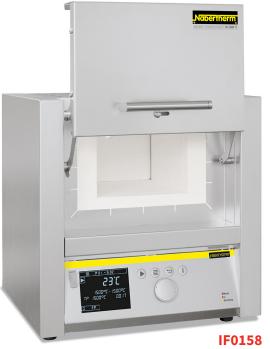

# MUFFLE FURNACE

# HIGH TECH WITH GERMAN PRECISION

# A NEW RANGE OF FURNACES NOW AVAILABLE FROM ROWE SCIENTIFIC

Rowe Scientific are now distributors for Nabertherm who manufacture a wide range of furnaces.

With 70 years experience, Nabertherm offer a quality German made furnace with intuitive and smart operating controls for dependable and reliable results.

The model shown has a 15 L capacity and is capable of a maximum temperature of 1200°C.

# Why choose Nabertherm muffle furnaces?

- SAFETY The insulation used within the furnace wall is a "non classified" (non-carcinogenic) material, safer than traditional materials
- Quality German manufactured ISO 9001
- Provides a uniform temperature controlled environment within the chamber to yield consistent results
- Capable of temperatures up to 1200°C
- Accessories are available to suit your application, such as trays, chimneys, gloves and tongs
- Many models and sizes to choose from.