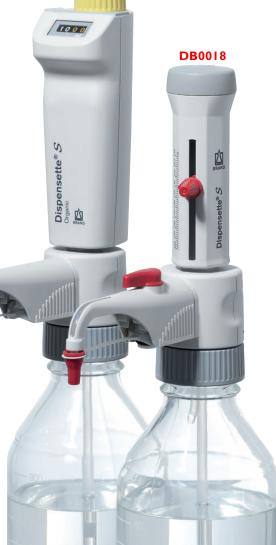

## Introducing the Dispensette<sup>®</sup> S by BRAND

The Dispensette® S range of liquid dispensers, with recirculating valve technology, are ideal for dispensing aggressive and non aggressive reagents safely, reliably and quickly.

DB0045

## **FEATURES INCLUDE**

Easy calibration technique
 Mechanical volume setting is easy to read; ensures accurate, repeatable volume control

Recirculating valve and tube
 Recirculation during priming avoids reagent waste

• Large viewport

Better control of liquid discharge and air bubbles

Hinged safety screw cap
 Doesn't get in the way when dispensing

Washer free sealing system
 Ease of cleaning and maintenance

Volume selection
 Volume setting is quick, secure and repeatable

360 degree rotating valve block
 Ensures bottle label is always facing the user

Telescoping filling tube
 Adjusts to different sized bottles.

South Australia & Northern Territory Ph: (08) 8186 0523 rowesa@rowe.com.au