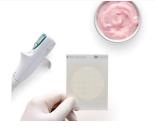

# Ready, fast and easy. Modern food testing in three simple steps.

1 INNOCULATE

No need to prepare media,
plates are ready to innoculate.

## Ready to use includes a dye, agar and nutrient.

These time saving ready-to-use plates eliminate the need for media preparation, thereby increasing productivity and reliability.