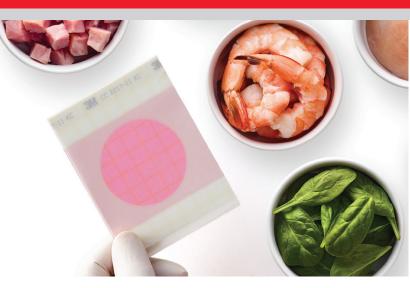

# Ready, fast and easy. Modern food testing in three simple steps.

1 INNOCULATE

No need to prepare media,
plates are ready to innoculate.

## Ready to use includes a dye, agar and nutrient.

These time saving ready-to-use plates eliminate the need for media preparation, thereby increasing productivity and reliability.