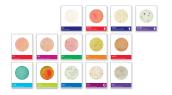

### Microbial testing with multiple choices.

A wide range of microbial plates on offer to provide you with the specific plate for your application.