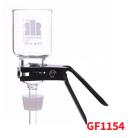

# FILTER HOLDER 47mm 300mL GLASS FUNNEL AND 1L GLASS COLLECTION FLASK

This includes a 300mL glass funnel, frosted glass base, 1L glass solvent collection flask, anodised aluminium clamp and 50cm of vacuum tubing. Glass components are constructed entirely of borosilicate glass.

Incorporates a 10mm diameter barbed fitting. Recommended for HPLC solvent filtration.

FV0001