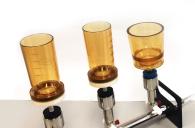

#### FILTER HOLDER WITH RECEIVER 47mm, 500mL FUNNEL AND RECEIVER, POLYSULFONE

These polysulfone (PSF) filter holders have a 500mL upper chamber and 500mL receiver (all graduated in 50-mL increments). The holder accepts a 47mm diameter membrane. Also available in 250mL (Rowe code PF1216) and 1000mL (Rowe code PF1209)