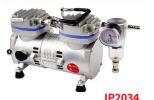

#### SCREW CAP CLOSURE

- Used for 4L heavy duty vacuum bottles
- 1/4 inch barbed tubing ports

|   | ROWE<br>CODE | DESCRIPTION                                                                                                                                                                                                                                                                                                                                                                                                                                                                                                                                                                                                                                                                                                                                                                                                                                                                                                                                                                                                                                                                                                                                                                                                                                                                                                                                                                                                                                                                                                                                                                                                                                                                                                                                                                                                                                                                                                                                                                                                                                                                                                                    |
|---|--------------|--------------------------------------------------------------------------------------------------------------------------------------------------------------------------------------------------------------------------------------------------------------------------------------------------------------------------------------------------------------------------------------------------------------------------------------------------------------------------------------------------------------------------------------------------------------------------------------------------------------------------------------------------------------------------------------------------------------------------------------------------------------------------------------------------------------------------------------------------------------------------------------------------------------------------------------------------------------------------------------------------------------------------------------------------------------------------------------------------------------------------------------------------------------------------------------------------------------------------------------------------------------------------------------------------------------------------------------------------------------------------------------------------------------------------------------------------------------------------------------------------------------------------------------------------------------------------------------------------------------------------------------------------------------------------------------------------------------------------------------------------------------------------------------------------------------------------------------------------------------------------------------------------------------------------------------------------------------------------------------------------------------------------------------------------------------------------------------------------------------------------------|
| 1 | FM0039       | Manifold vacuum filtration 3-place stainless steel suits size No.8 stopper, 11mm barbed fitting                                                                                                                                                                                                                                                                                                                                                                                                                                                                                                                                                                                                                                                                                                                                                                                                                                                                                                                                                                                                                                                                                                                                                                                                                                                                                                                                                                                                                                                                                                                                                                                                                                                                                                                                                                                                                                                                                                                                                                                                                                |
| 2 | PT2900       | Tubing vinyl clear 10mm I.D 13mm O.D, 1.5mm wall                                                                                                                                                                                                                                                                                                                                                                                                                                                                                                                                                                                                                                                                                                                                                                                                                                                                                                                                                                                                                                                                                                                                                                                                                                                                                                                                                                                                                                                                                                                                                                                                                                                                                                                                                                                                                                                                                                                                                                                                                                                                               |
| 3 | PC2620       | Connector straight 6.3-9-11mm                                                                                                                                                                                                                                                                                                                                                                                                                                                                                                                                                                                                                                                                                                                                                                                                                                                                                                                                                                                                                                                                                                                                                                                                                                                                                                                                                                                                                                                                                                                                                                                                                                                                                                                                                                                                                                                                                                                                                                                                                                                                                                  |
| 4 | PC0189       | $Cap, screw\ closure\ 83 mm\ neck\ I.D\ for\ 4L\ heavy\ duty\ vacuum\ bottle\ with\ 1/4\ inch\ barbed\ tubing\ ports\ for\ filling/venting\ better the constraints of the constraints o$ |
| 5 | PT2800       | Tubing 6mm I.D., 9.0mm O.D., 1.5mm wall, clear vinyl                                                                                                                                                                                                                                                                                                                                                                                                                                                                                                                                                                                                                                                                                                                                                                                                                                                                                                                                                                                                                                                                                                                                                                                                                                                                                                                                                                                                                                                                                                                                                                                                                                                                                                                                                                                                                                                                                                                                                                                                                                                                           |
| 6 | FF0416       | Filter unit in-line 50mm diameter 0.45 micron hydrophobic PTFE membrane stepped hose barb, sterile                                                                                                                                                                                                                                                                                                                                                                                                                                                                                                                                                                                                                                                                                                                                                                                                                                                                                                                                                                                                                                                                                                                                                                                                                                                                                                                                                                                                                                                                                                                                                                                                                                                                                                                                                                                                                                                                                                                                                                                                                             |
| 7 | PB0287       | Bottle heavy duty vacuum 4L polypropylene autoclavable with screw cap (no holes)                                                                                                                                                                                                                                                                                                                                                                                                                                                                                                                                                                                                                                                                                                                                                                                                                                                                                                                                                                                                                                                                                                                                                                                                                                                                                                                                                                                                                                                                                                                                                                                                                                                                                                                                                                                                                                                                                                                                                                                                                                               |
| 8 | IP2034       | Vacuum pump oil free piston R-series 34L/min 106mbar ultimate vacuum                                                                                                                                                                                                                                                                                                                                                                                                                                                                                                                                                                                                                                                                                                                                                                                                                                                                                                                                                                                                                                                                                                                                                                                                                                                                                                                                                                                                                                                                                                                                                                                                                                                                                                                                                                                                                                                                                                                                                                                                                                                           |