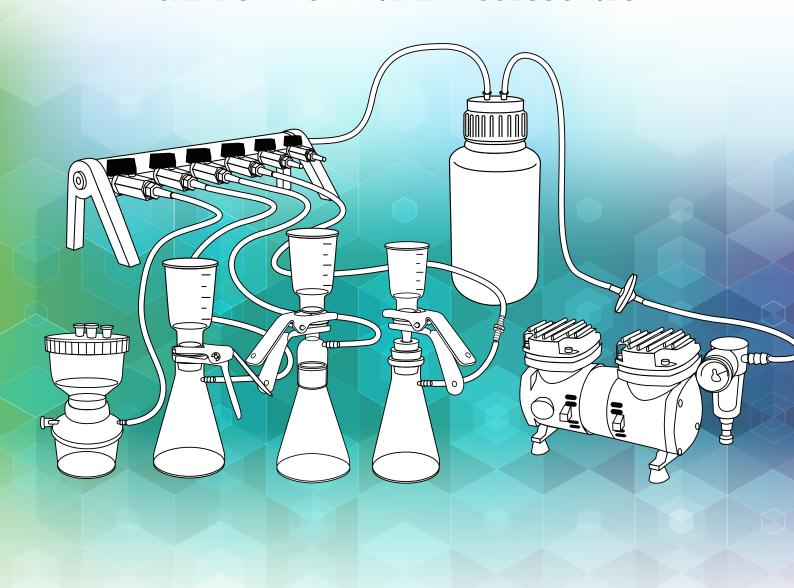

## 3 PLACE MICROBIOLOGY FILTRATION PACKAGE

This package includes everything you need to accommodate a simple microbiological filtration scenario. Included is a **3 place** manifold, **2m of tubing, vacuum bottle,** 

### **1** 3 PLACE FILTRATION MANIFOLD

- Made from stainless steel and PTFE
- Autoclavable
- · Suits No. 8 stopper
- 11mm barbed hose fitting

PB0287

#### **4** BOTTLE

- Made from heavy duty polypropylene
- Autoclavable
- Comes with screw cap with no holes

FF0416

### INLINE FILTER

- 50mm diameter
- 0.45 micron hydrophobic PTFE membrane
- Sterile and individualy wrapped

PC0189

#### SCREW CAP CLOSURE

- Used for 4L heavy duty vacuum bottles
- 1/4 inch barbed tubing ports

|   | ROWE<br>CODE | DESCRIPTION                                                                                                                                                                                                                                                                                                                                                                                                                                                                                                                                                                                                                                                                                                                                                                                                                                                                                                                                                                                                                                                                                                                                                                                                                                                                                                                                                                                                                                                                                                                                                                                                                                                                                                                                                                                                                                                                                                                                                                                                                                                                                                                    |
|---|--------------|--------------------------------------------------------------------------------------------------------------------------------------------------------------------------------------------------------------------------------------------------------------------------------------------------------------------------------------------------------------------------------------------------------------------------------------------------------------------------------------------------------------------------------------------------------------------------------------------------------------------------------------------------------------------------------------------------------------------------------------------------------------------------------------------------------------------------------------------------------------------------------------------------------------------------------------------------------------------------------------------------------------------------------------------------------------------------------------------------------------------------------------------------------------------------------------------------------------------------------------------------------------------------------------------------------------------------------------------------------------------------------------------------------------------------------------------------------------------------------------------------------------------------------------------------------------------------------------------------------------------------------------------------------------------------------------------------------------------------------------------------------------------------------------------------------------------------------------------------------------------------------------------------------------------------------------------------------------------------------------------------------------------------------------------------------------------------------------------------------------------------------|
| 1 | FM0039       | Manifold vacuum filtration 3-place stainless steel suits size No.8 stopper, 11mm barbed fitting                                                                                                                                                                                                                                                                                                                                                                                                                                                                                                                                                                                                                                                                                                                                                                                                                                                                                                                                                                                                                                                                                                                                                                                                                                                                                                                                                                                                                                                                                                                                                                                                                                                                                                                                                                                                                                                                                                                                                                                                                                |
| 2 | PT2900       | Tubing vinyl clear 10mm I.D 13mm O.D, 1.5mm wall                                                                                                                                                                                                                                                                                                                                                                                                                                                                                                                                                                                                                                                                                                                                                                                                                                                                                                                                                                                                                                                                                                                                                                                                                                                                                                                                                                                                                                                                                                                                                                                                                                                                                                                                                                                                                                                                                                                                                                                                                                                                               |
| 3 | PC2620       | Connector straight 6.3-9-11mm                                                                                                                                                                                                                                                                                                                                                                                                                                                                                                                                                                                                                                                                                                                                                                                                                                                                                                                                                                                                                                                                                                                                                                                                                                                                                                                                                                                                                                                                                                                                                                                                                                                                                                                                                                                                                                                                                                                                                                                                                                                                                                  |
| 4 | PC0189       | $Cap, screw\ closure\ 83 mm\ neck\ I.D\ for\ 4L\ heavy\ duty\ vacuum\ bottle\ with\ 1/4\ inch\ barbed\ tubing\ ports\ for\ filling/venting\ better the constraints of the constraints o$ |
| 5 | PT2800       | Tubing 6mm I.D., 9.0mm O.D., 1.5mm wall, clear vinyl                                                                                                                                                                                                                                                                                                                                                                                                                                                                                                                                                                                                                                                                                                                                                                                                                                                                                                                                                                                                                                                                                                                                                                                                                                                                                                                                                                                                                                                                                                                                                                                                                                                                                                                                                                                                                                                                                                                                                                                                                                                                           |
| 6 | FF0416       | Filter unit in-line 50mm diameter 0.45 micron hydrophobic PTFE membrane stepped hose barb, sterile                                                                                                                                                                                                                                                                                                                                                                                                                                                                                                                                                                                                                                                                                                                                                                                                                                                                                                                                                                                                                                                                                                                                                                                                                                                                                                                                                                                                                                                                                                                                                                                                                                                                                                                                                                                                                                                                                                                                                                                                                             |
| 7 | PB0287       | Bottle heavy duty vacuum 4L polypropylene autoclavable with screw cap (no holes)                                                                                                                                                                                                                                                                                                                                                                                                                                                                                                                                                                                                                                                                                                                                                                                                                                                                                                                                                                                                                                                                                                                                                                                                                                                                                                                                                                                                                                                                                                                                                                                                                                                                                                                                                                                                                                                                                                                                                                                                                                               |
| 8 | IP2034       | Vacuum pump oil free piston R-series 34L/min 106mbar ultimate vacuum                                                                                                                                                                                                                                                                                                                                                                                                                                                                                                                                                                                                                                                                                                                                                                                                                                                                                                                                                                                                                                                                                                                                                                                                                                                                                                                                                                                                                                                                                                                                                                                                                                                                                                                                                                                                                                                                                                                                                                                                                                                           |

# 6 PLACE INDUSTRIAL FILTRATION PACKAGE

This package includes everything you need to accommodate a simple industrial filtration scenario. Included is a 6 place manifold, 2m of tubing, vacuum bottle, pump and inline filter.

|   | ROWE<br>CODE | DESCRIPTION                                                                                                            |
|---|--------------|------------------------------------------------------------------------------------------------------------------------|
| 1 | HV0017       | Vacuum pump manifold stainless steel 6 outlet square tube design without fittings                                      |
| 2 | PT2800       | Tubing 6mm I.D, 9.0mm O.D, 1.5mm wall, clear vinyl                                                                     |
| 3 | PC0189       | Cap, screw closure 83mm neck I.D for 4L heavy duty vacuum bottle with 1/4 inch barbed tubing ports for filling/venting |
| 4 | PB0287       | Bottle heavy duty vacuum 4L polypropylene autoclavable with screw cap (no holes)                                       |
| 5 | FF0416       | Filter unit in-line 50mm diameter 0.45 micron hydrophobic PTFE membrane stepped hose barb, sterile                     |
| 6 | IP2034       | Vacuum pump oil free piston r-series 34L/min 106mbar ultimate vacuum                                                   |