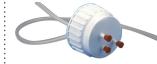

### FUNNEL FILTER/HOLDER MAGNETIC 47mm 300mL

These filters have a unique magnetic seal which allows for easy one handed liquid filtration. Constructed of polyphenylsulfone which is compatible with most anti-foaming agents and

many other solvents. Graduated at 50mL increments for accurate sample measurement.