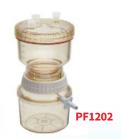

#### FILTER HOLDER WITH RECEIVER 47mm, 500mL FUNNEL AND RECEIVER, POLYSULFONE

These polysulfone (PSF) filter holders have a 500mL upper chamber and 500mL receiver (all graduated in 50-mL increments). The holder accepts a 47mm diameter membrane. Also available in 250mL (Rowe code PF1216) and 1000mL (Rowe code PF1209)