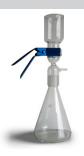

#### FILTER HOLDER GLASS FUNNEL 47mm 300mL, CLAMP, SUPPORT BASE, No. 8 STOPPER

The 47mm glass filter holder is designed for vacuum filtration of aqueous and solvent solutions (<500mL) or for analysis of particulate or microbiological

contamination. These holders have a sintered glass base which is recommended for general filtration.

Contact us today for more information on your laboratory filtration requirements.