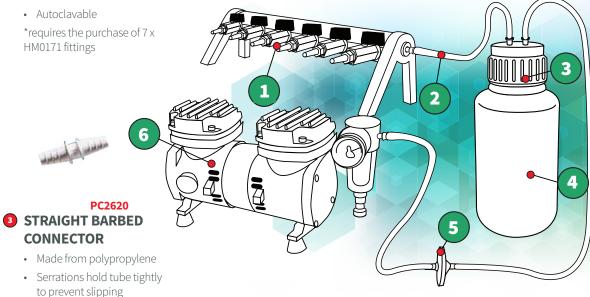

### **1** 3 PLACE FILTRATION MANIFOLD

- Made from stainless steel and PTFE
- Autoclavable
- · Suits No. 8 stopper
- 11mm barbed hose fitting

PB0287

#### **4** BOTTLE

- Made from heavy duty polypropylene
- Autoclavable
- Comes with screw cap with no holes

FF0416

### INLINE FILTER

- 50mm diameter
- 0.45 micron hydrophobic PTFE membrane
- Sterile and individualy wrapped

PC0189

#### SCREW CAP CLOSURE

- Used for 4L heavy duty vacuum bottles
- 1/4 inch barbed tubing ports

|   | ROWE<br>CODE | DESCRIPTION                                                                                                                                                                                                                                                                                                                                                                                                                                                                                                                                                                                                                                                                                                                                                                                                                                                                                                                                                                                                                                                                                                                                                                                                                                                                                                                                                                                                                                                                                                                                                                                                                                                                                                                                                                                                                                                                                                                                                                                                                                                                                                                    |
|---|--------------|--------------------------------------------------------------------------------------------------------------------------------------------------------------------------------------------------------------------------------------------------------------------------------------------------------------------------------------------------------------------------------------------------------------------------------------------------------------------------------------------------------------------------------------------------------------------------------------------------------------------------------------------------------------------------------------------------------------------------------------------------------------------------------------------------------------------------------------------------------------------------------------------------------------------------------------------------------------------------------------------------------------------------------------------------------------------------------------------------------------------------------------------------------------------------------------------------------------------------------------------------------------------------------------------------------------------------------------------------------------------------------------------------------------------------------------------------------------------------------------------------------------------------------------------------------------------------------------------------------------------------------------------------------------------------------------------------------------------------------------------------------------------------------------------------------------------------------------------------------------------------------------------------------------------------------------------------------------------------------------------------------------------------------------------------------------------------------------------------------------------------------|
| 1 | FM0039       | Manifold vacuum filtration 3-place stainless steel suits size No.8 stopper, 11mm barbed fitting                                                                                                                                                                                                                                                                                                                                                                                                                                                                                                                                                                                                                                                                                                                                                                                                                                                                                                                                                                                                                                                                                                                                                                                                                                                                                                                                                                                                                                                                                                                                                                                                                                                                                                                                                                                                                                                                                                                                                                                                                                |
| 2 | PT2900       | Tubing vinyl clear 10mm I.D 13mm O.D, 1.5mm wall                                                                                                                                                                                                                                                                                                                                                                                                                                                                                                                                                                                                                                                                                                                                                                                                                                                                                                                                                                                                                                                                                                                                                                                                                                                                                                                                                                                                                                                                                                                                                                                                                                                                                                                                                                                                                                                                                                                                                                                                                                                                               |
| 3 | PC2620       | Connector straight 6.3-9-11mm                                                                                                                                                                                                                                                                                                                                                                                                                                                                                                                                                                                                                                                                                                                                                                                                                                                                                                                                                                                                                                                                                                                                                                                                                                                                                                                                                                                                                                                                                                                                                                                                                                                                                                                                                                                                                                                                                                                                                                                                                                                                                                  |
| 4 | PC0189       | $Cap, screw\ closure\ 83 mm\ neck\ I.D\ for\ 4L\ heavy\ duty\ vacuum\ bottle\ with\ 1/4\ inch\ barbed\ tubing\ ports\ for\ filling/venting\ better the constraints of the constraints o$ |
| 5 | PT2800       | Tubing 6mm I.D., 9.0mm O.D., 1.5mm wall, clear vinyl                                                                                                                                                                                                                                                                                                                                                                                                                                                                                                                                                                                                                                                                                                                                                                                                                                                                                                                                                                                                                                                                                                                                                                                                                                                                                                                                                                                                                                                                                                                                                                                                                                                                                                                                                                                                                                                                                                                                                                                                                                                                           |
| 6 | FF0416       | Filter unit in-line 50mm diameter 0.45 micron hydrophobic PTFE membrane stepped hose barb, sterile                                                                                                                                                                                                                                                                                                                                                                                                                                                                                                                                                                                                                                                                                                                                                                                                                                                                                                                                                                                                                                                                                                                                                                                                                                                                                                                                                                                                                                                                                                                                                                                                                                                                                                                                                                                                                                                                                                                                                                                                                             |
| 7 | PB0287       | Bottle heavy duty vacuum 4L polypropylene autoclavable with screw cap (no holes)                                                                                                                                                                                                                                                                                                                                                                                                                                                                                                                                                                                                                                                                                                                                                                                                                                                                                                                                                                                                                                                                                                                                                                                                                                                                                                                                                                                                                                                                                                                                                                                                                                                                                                                                                                                                                                                                                                                                                                                                                                               |
| 8 | IP2034       | Vacuum pump oil free piston R-series 34L/min 106mbar ultimate vacuum                                                                                                                                                                                                                                                                                                                                                                                                                                                                                                                                                                                                                                                                                                                                                                                                                                                                                                                                                                                                                                                                                                                                                                                                                                                                                                                                                                                                                                                                                                                                                                                                                                                                                                                                                                                                                                                                                                                                                                                                                                                           |