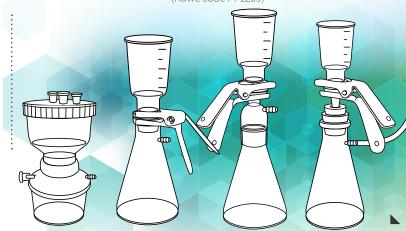

### **FILTER ACCESSORIES**

PF2701

### FUNNEL FILTER/HOLDER MAGNETIC 47mm 300mL

These filters have a unique magnetic seal which allows for easy one handed liquid filtration. Constructed of polyphenylsulfone which is compatible with most anti-foaming agents and

many other solvents. Graduated at 50mL increments for accurate sample measurement.

# FILTER HOLDER 47mm POLYSULFONE 350mL FUNNEL WITH STEM & No.8 STOPPER, GRAVITY SEAL

A two-piece polysulfone analytical funnel with a unique gravity sealing design. No clamps or locking devices to manipulate. Instead, the Gravi-Seal™

allows easy one-handed operation without danger of filter bypass or sample leakage. Takes a standard 47mm membrane.

#### FILTER HOLDER GLASS FUNNEL 47mm 300mL, CLAMP, SUPPORT BASE, No. 8 STOPPER

The 47mm glass filter holder is designed for vacuum filtration of aqueous and solvent solutions (<500mL) or for analysis of particulate or microbiological

contamination. These holders have a sintered glass base which is recommended for general filtration.

Contact us today for more information on your laboratory filtration requirements.

# FILTER HOLDER 47mm 300mL GLASS FUNNEL AND 1L GLASS COLLECTION FLASK

This includes a 300mL glass funnel, frosted glass base, 1L glass solvent collection flask, anodised aluminium clamp and 50cm of vacuum tubing. Glass components are constructed entirely of borosilicate glass.

Incorporates a 10mm diameter barbed fitting. Recommended for HPLC solvent filtration.

FV0001

#### FILTER HOLDER WITH RECEIVER 47mm, 500mL FUNNEL AND RECEIVER, POLYSULFONE

These polysulfone (PSF) filter holders have a 500mL upper chamber and 500mL receiver (all graduated in 50-mL increments). The holder accepts a 47mm diameter membrane. Also available in 250mL (Rowe code PF1216) and 1000mL (Rowe code PF1209)