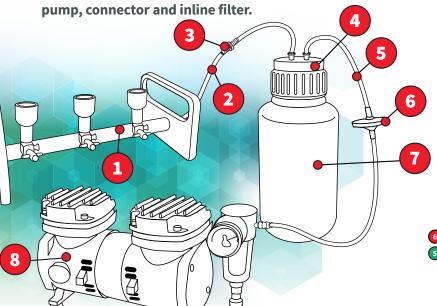

### **1** 3 PLACE FILTRATION MANIFOLD

- Made from stainless steel and PTFE
- Autoclavable
- · Suits No. 8 stopper
- 11mm barbed hose fitting

PB0287

#### **4** BOTTLE

- Made from heavy duty polypropylene
- Autoclavable
- Comes with screw cap with no holes

FF0416

### INLINE FILTER

- 50mm diameter
- 0.45 micron hydrophobic PTFE membrane
- Sterile and individualy wrapped

PC0189

#### SCREW CAP CLOSURE

- Used for 4L heavy duty vacuum bottles
- 1/4 inch barbed tubing ports

|   | ROWE<br>CODE | DESCRIPTION                                                                                                                                                                                                                                                                                                                                                                                                                                                                                                                                                                                                                                                                                                                                                                                                                                                                                                                                                                                                                                                                                                                                                                                                                                                                                                                                                                                                                                                                                                                                                                                                                                                                                                                                                                                                                                                                                                                                                                                                                                                                                                                    |
|---|--------------|--------------------------------------------------------------------------------------------------------------------------------------------------------------------------------------------------------------------------------------------------------------------------------------------------------------------------------------------------------------------------------------------------------------------------------------------------------------------------------------------------------------------------------------------------------------------------------------------------------------------------------------------------------------------------------------------------------------------------------------------------------------------------------------------------------------------------------------------------------------------------------------------------------------------------------------------------------------------------------------------------------------------------------------------------------------------------------------------------------------------------------------------------------------------------------------------------------------------------------------------------------------------------------------------------------------------------------------------------------------------------------------------------------------------------------------------------------------------------------------------------------------------------------------------------------------------------------------------------------------------------------------------------------------------------------------------------------------------------------------------------------------------------------------------------------------------------------------------------------------------------------------------------------------------------------------------------------------------------------------------------------------------------------------------------------------------------------------------------------------------------------|
| 1 | FM0039       | Manifold vacuum filtration 3-place stainless steel suits size No.8 stopper, 11mm barbed fitting                                                                                                                                                                                                                                                                                                                                                                                                                                                                                                                                                                                                                                                                                                                                                                                                                                                                                                                                                                                                                                                                                                                                                                                                                                                                                                                                                                                                                                                                                                                                                                                                                                                                                                                                                                                                                                                                                                                                                                                                                                |
| 2 | PT2900       | Tubing vinyl clear 10mm I.D 13mm O.D, 1.5mm wall                                                                                                                                                                                                                                                                                                                                                                                                                                                                                                                                                                                                                                                                                                                                                                                                                                                                                                                                                                                                                                                                                                                                                                                                                                                                                                                                                                                                                                                                                                                                                                                                                                                                                                                                                                                                                                                                                                                                                                                                                                                                               |
| 3 | PC2620       | Connector straight 6.3-9-11mm                                                                                                                                                                                                                                                                                                                                                                                                                                                                                                                                                                                                                                                                                                                                                                                                                                                                                                                                                                                                                                                                                                                                                                                                                                                                                                                                                                                                                                                                                                                                                                                                                                                                                                                                                                                                                                                                                                                                                                                                                                                                                                  |
| 4 | PC0189       | $Cap, screw\ closure\ 83 mm\ neck\ I.D\ for\ 4L\ heavy\ duty\ vacuum\ bottle\ with\ 1/4\ inch\ barbed\ tubing\ ports\ for\ filling/venting\ better the constraints of the constraints o$ |
| 5 | PT2800       | Tubing 6mm I.D., 9.0mm O.D., 1.5mm wall, clear vinyl                                                                                                                                                                                                                                                                                                                                                                                                                                                                                                                                                                                                                                                                                                                                                                                                                                                                                                                                                                                                                                                                                                                                                                                                                                                                                                                                                                                                                                                                                                                                                                                                                                                                                                                                                                                                                                                                                                                                                                                                                                                                           |
| 6 | FF0416       | Filter unit in-line 50mm diameter 0.45 micron hydrophobic PTFE membrane stepped hose barb, sterile                                                                                                                                                                                                                                                                                                                                                                                                                                                                                                                                                                                                                                                                                                                                                                                                                                                                                                                                                                                                                                                                                                                                                                                                                                                                                                                                                                                                                                                                                                                                                                                                                                                                                                                                                                                                                                                                                                                                                                                                                             |
| 7 | PB0287       | Bottle heavy duty vacuum 4L polypropylene autoclavable with screw cap (no holes)                                                                                                                                                                                                                                                                                                                                                                                                                                                                                                                                                                                                                                                                                                                                                                                                                                                                                                                                                                                                                                                                                                                                                                                                                                                                                                                                                                                                                                                                                                                                                                                                                                                                                                                                                                                                                                                                                                                                                                                                                                               |
| 8 | IP2034       | Vacuum pump oil free piston R-series 34L/min 106mbar ultimate vacuum                                                                                                                                                                                                                                                                                                                                                                                                                                                                                                                                                                                                                                                                                                                                                                                                                                                                                                                                                                                                                                                                                                                                                                                                                                                                                                                                                                                                                                                                                                                                                                                                                                                                                                                                                                                                                                                                                                                                                                                                                                                           |