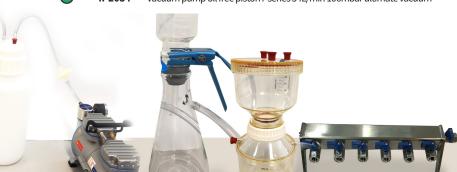

## 3 PLACE MICROBIOLOGY FILTRATION PACKAGE

This package includes everything you need to accommodate a simple microbiological filtration scenario. Included is a **3 place** manifold, **2m of tubing, vacuum bottle,** 

# 6 PLACE INDUSTRIAL FILTRATION PACKAGE

This package includes everything you need to accommodate a simple industrial filtration scenario. Included is a 6 place manifold, 2m of tubing, vacuum bottle, pump and inline filter.