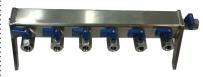

#### HV0017

- 6 PLACE FILTRATION **MANIFOLD** 
  - · Made from stainless steel

HM0171 fittings

# 6 PLACE INDUSTRIAL FILTRATION PACKAGE

This package includes everything you need to accommodate a simple industrial filtration scenario. Included is a 6 place manifold, 2m of tubing, vacuum bottle, pump and inline filter.

|   | ROWE<br>CODE | DESCRIPTION                                                                                                            |
|---|--------------|------------------------------------------------------------------------------------------------------------------------|
| 1 | HV0017       | Vacuum pump manifold stainless steel 6 outlet square tube design without fittings                                      |
| 2 | PT2800       | Tubing 6mm I.D, 9.0mm O.D, 1.5mm wall, clear vinyl                                                                     |
| 3 | PC0189       | Cap, screw closure 83mm neck I.D for 4L heavy duty vacuum bottle with 1/4 inch barbed tubing ports for filling/venting |
| 4 | PB0287       | Bottle heavy duty vacuum 4L polypropylene autoclavable with screw cap (no holes)                                       |
| 5 | FF0416       | Filter unit in-line 50mm diameter 0.45 micron hydrophobic PTFE membrane stepped hose barb, sterile                     |
| 6 | IP2034       | Vacuum pump oil free piston r-series 34L/min 106mbar ultimate vacuum                                                   |