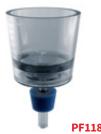

#### FILTER HOLDER WITH RECEIVER 47mm, 500mL FUNNEL AND RECEIVER, POLYSULFONE

These polysulfone (PSF) filter holders have a 500mL upper chamber and 500mL receiver (all graduated in 50-mL increments). The holder accepts a 47mm diameter membrane. Also available in 250mL (Rowe code PF1216) and 1000mL (Rowe code PF1209)