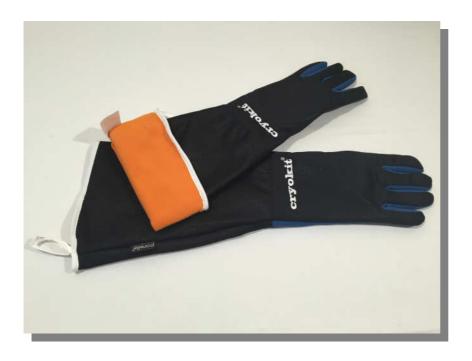

## **CRYOGENIC PROTECTION AND EXTREME COLD**

CRYOKIT GLOVE is a fully waterproof glove (waterproof) to protect the hand and the arm in operations that involve the use of liquid nitrogen (or other cryogenic gases).

## Features

The glove is made entirely with special composite materials coupled. On the inside there is a particular integral membrane which allows perspiration but does not allow liquids to penetrate inside. The cold protection is ensured by an inner lining made of soft fleece, which is also coupled, polyester. Available in two length: 40 and 55 cm.