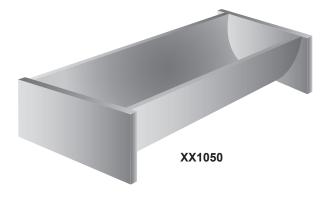

# Save on XRF sample preparation essentials with these deals

| ROWE<br>CODE | DESCRIPTION                                                           | UNIT | NORMAL<br>PRICE     | SALE PRICE<br>(ea) | AVAIL. |
|--------------|-----------------------------------------------------------------------|------|---------------------|--------------------|--------|
| XX1009       | XRF film, thin film sample support 6.0 micron Mylar                   | 100  | <del>\$94.66</del>  | \$71.89            | 1      |
| XX1050       | XRF disc tray, PVC, 200mmL x 45mmW, to hold up to 42mm diameter discs | ea   | <del>\$119.24</del> | \$83.60            | 1      |
| XG1005       | Tablet XRF, anti-caking, plasticizing, grinding and binding additives | 500  | <del>\$199.50</del> | \$95.00            | 4      |
| XP1050       | XRF pellet cups, aluminium, 33mm                                      | 1500 | <del>\$470.25</del> | \$290.00           | 1      |