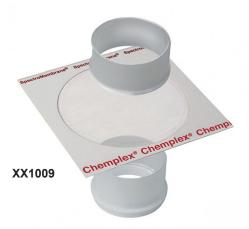

# Save on XRF sample preparation essentials with these deals

| ROWE<br>CODE | DESCRIPTION                                                           | UNIT | NORMAL<br>PRICE     | SALE PRICE<br>(ea) | AVAIL. |
|--------------|-----------------------------------------------------------------------|------|---------------------|--------------------|--------|
| XX1009       | XRF film, thin film sample support 6.0 micron Mylar                   | 100  | <del>\$94.66</del>  | \$71.89            | 1      |
| XX1050       | XRF disc tray, PVC, 200mmL x 45mmW, to hold up to 42mm diameter discs | ea   | <del>\$119.24</del> | \$83.60            | 1      |
| XG1005       | Tablet XRF, anti-caking, plasticizing, grinding and binding additives | 500  | <del>\$199.50</del> | \$95.00            | 4      |
| XP1050       | XRF pellet cups, aluminium, 33mm                                      | 1500 | <del>\$470.25</del> | \$290.00           | 1      |