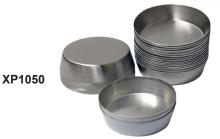

# Save on XRF sample preparation essentials with these deals

| ROWE<br>CODE | DESCRIPTION                                                           | UNIT | NORMAL<br>PRICE     | SALE PRICE<br>(ea) | AVAIL. |
|--------------|-----------------------------------------------------------------------|------|---------------------|--------------------|--------|
| XX1009       | XRF film, thin film sample support 6.0 micron Mylar                   | 100  | <del>\$94.66</del>  | \$71.89            | 1      |
| XX1050       | XRF disc tray, PVC, 200mmL x 45mmW, to hold up to 42mm diameter discs | ea   | <del>\$119.24</del> | \$83.60            | 1      |
| XG1005       | Tablet XRF, anti-caking, plasticizing, grinding and binding additives | 500  | <del>\$199.50</del> | \$95.00            | 4      |
| XP1050       | XRF pellet cups, aluminium, 33mm                                      | 1500 | <del>\$470.25</del> | \$290.00           | 1      |