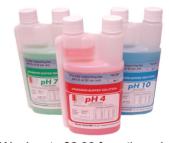

## **Buffer Solutions**

We donate \$2.00 from the sale of every Rowe buffer in the unique twin neck bottle (for easy dispensing) to the Royal Flying Doctor Service.

Call your local Rowe Scientific office to find out more.