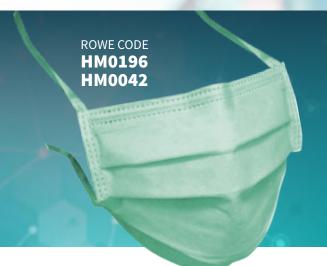

## Australian made surgical face masks.

These Australian made surgical face masks are manufactured with a 3 layer design along with an ultra-soft non-reactive inner layer to maximize facial comfort.

Manufactured to Australian standard: AS 4381:2002

| CODE   | DESCRIPTION                                     | COLOUR | иом    |
|--------|-------------------------------------------------|--------|--------|
| HM0196 | Mask, Surgical Face, Fluid Resistant With Ties  | Green  | 6 x 50 |
| HM0042 | Mask, Surgical Face, Fluid Resistant With Loops | Green  | 6 x 50 |